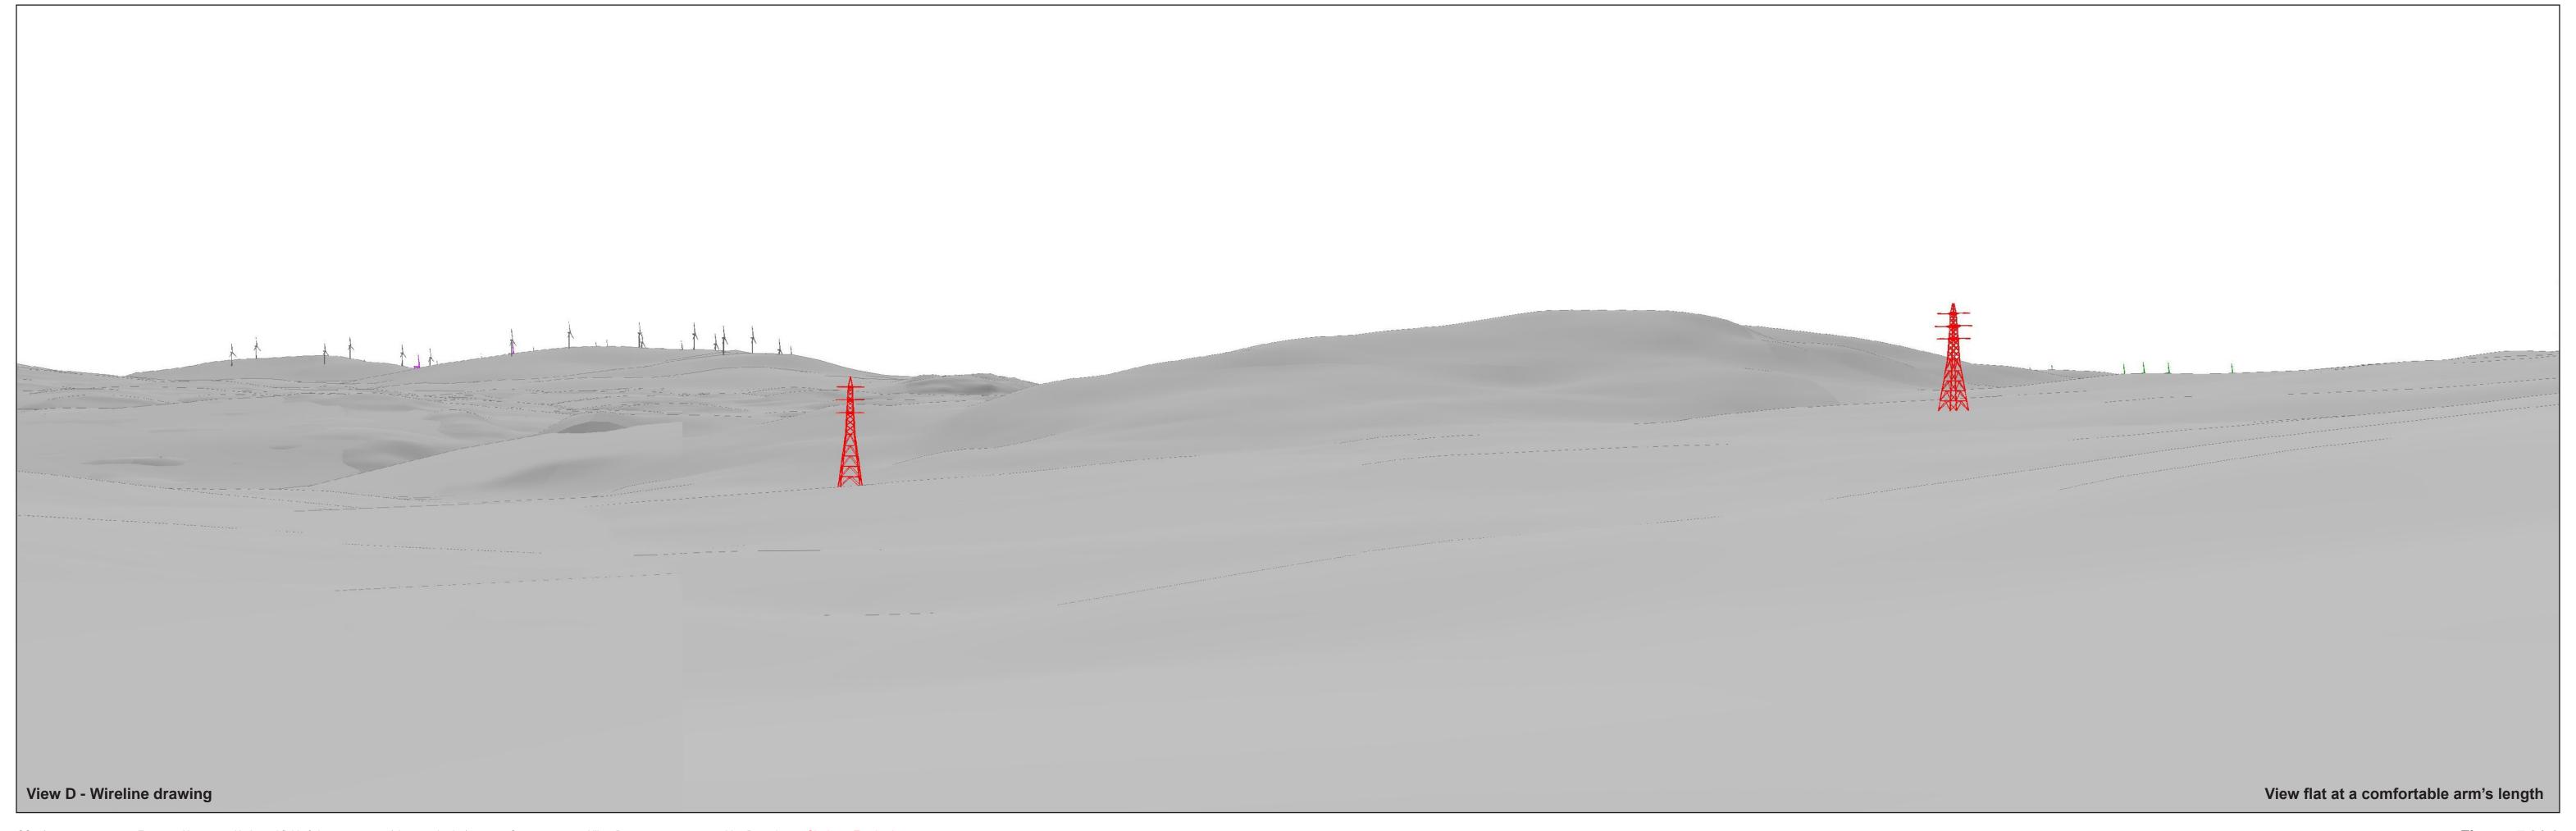

Horizontal field of view: 53.5° (planar projection)
Principal distance: 812.5 mm
Paper size: 841 x 297 mm (half A1)
Correct printed image size: 820 x 260 mm

Camera: Nikon D750
Lens: Nikkor AF 50mm f/1.8D
Camera height: 1.5 m AGL
Date and time: 29/10/2018 12:55

Line Route key: Glenlee to Tongland X - Existing 132kv tower removal

OS reference: 259631 E 579281 N AOD: 147.5 m Direction of view: 35°

Horizontal field of view: 53.5° (planar projection)
Principal distance: 812.5 mm
Paper size: 841 x 297 mm (half A1)
Correct printed image size: 820 x 260 mm