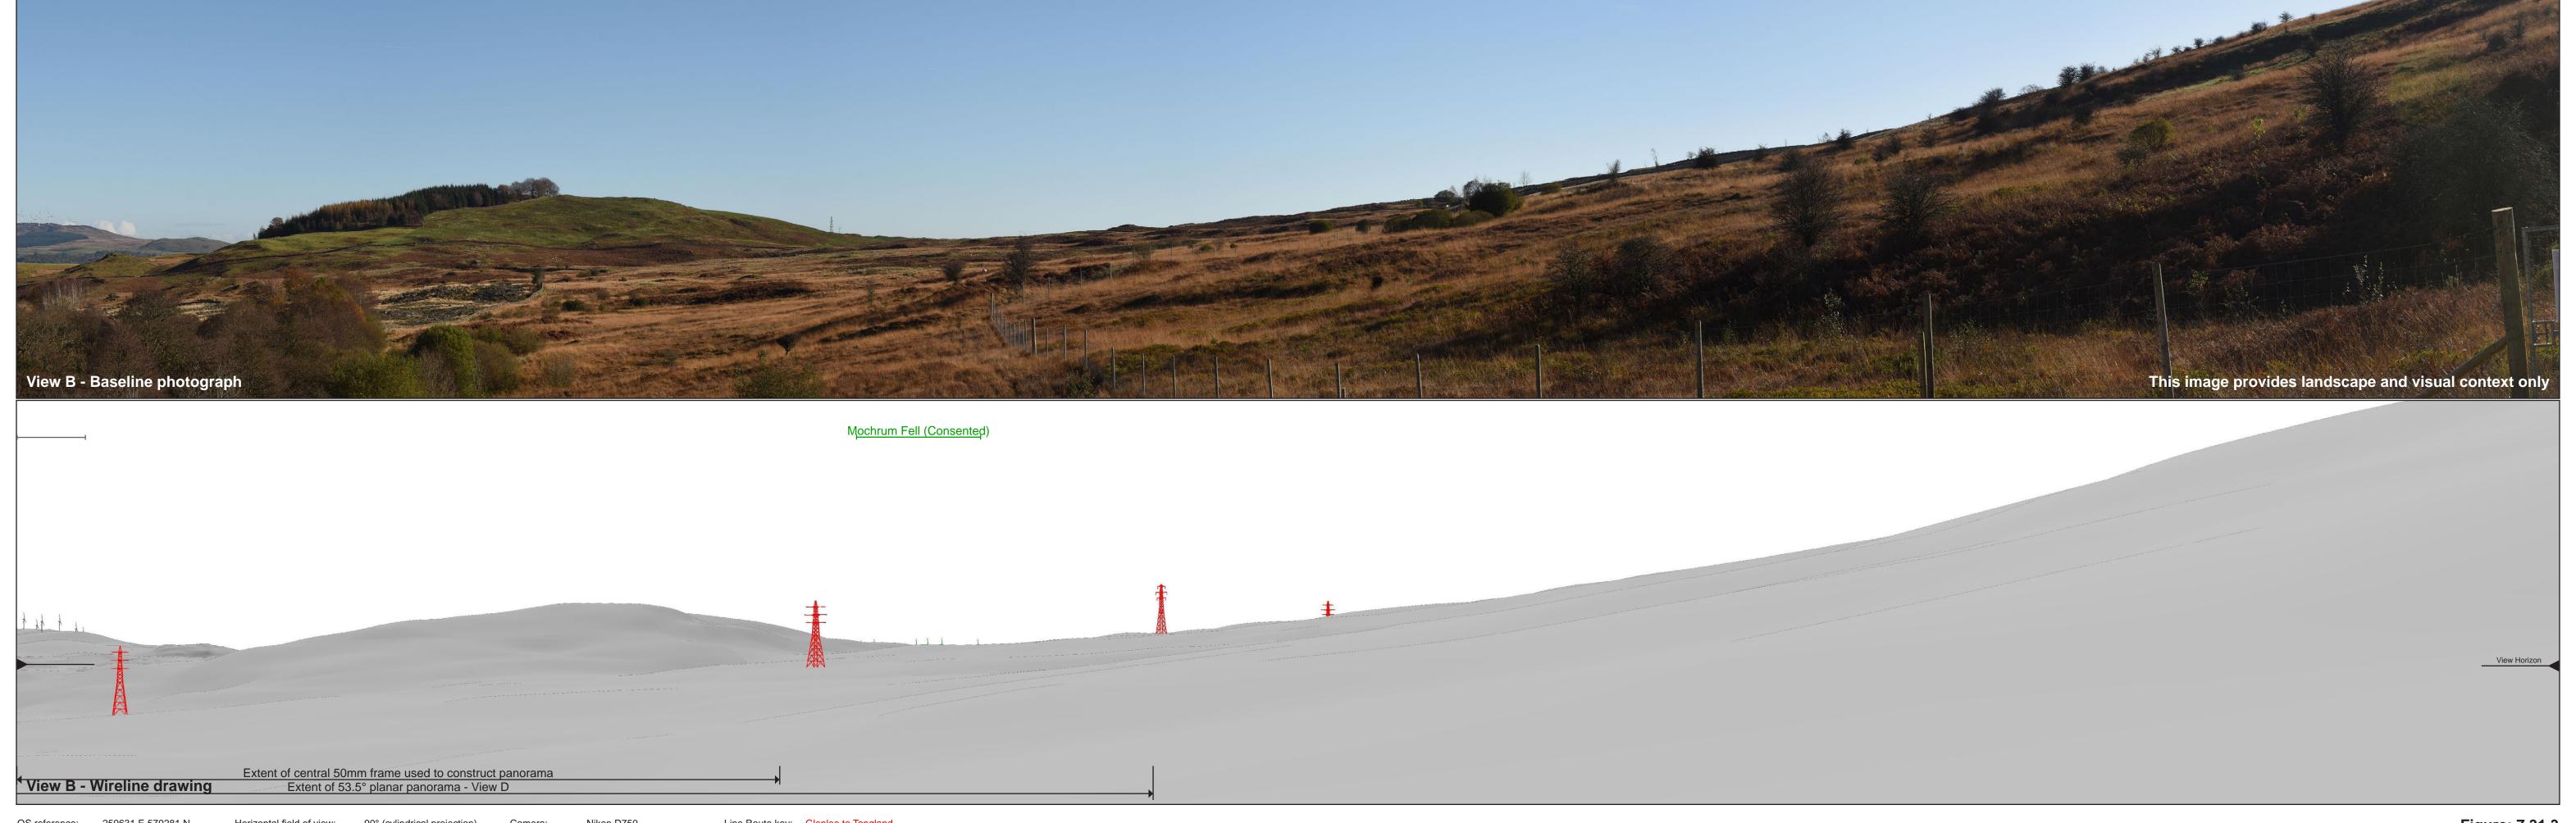

Line Route key: Glenlee to Tongland X - Existing 132kv tower removal

OS reference: 259631 E 579281 N AOD: 147.5 m Direction of view: 35°

Horizontal field of view: 53.5° (planar projection)
Principal distance: 812.5 mm
Paper size: 841 x 297 mm (half A1)
Correct printed image size: 820 x 260 mm

Camera: Nikon D750
Lens: Nikkor AF 50mm f/1.8D
Camera height: 1.5 m AGL
Date and time: 29/10/2018 12:55

OS reference: 259631 E 579281 N AOD: 147.5 m Direction of view: 88.5°

Horizontal field of view: 53.5° (planar projection)
Principal distance: 812.5 mm
Paper size: 841 x 297 mm (half A1)
Correct printed image size: 820 x 260 mm

Camera: Nikon D750
Lens: Nikkor AF 50mm f/1.8D
Camera height: 1.5 m AGL
Date and time: 29/10/2018 12:55

Line Route key: Glenlee to Tongland X - Existing 132kv tower removal Figure: 7.31.6

Viewpoint 11: Unclassified road (U3S) south-west of Glenlee