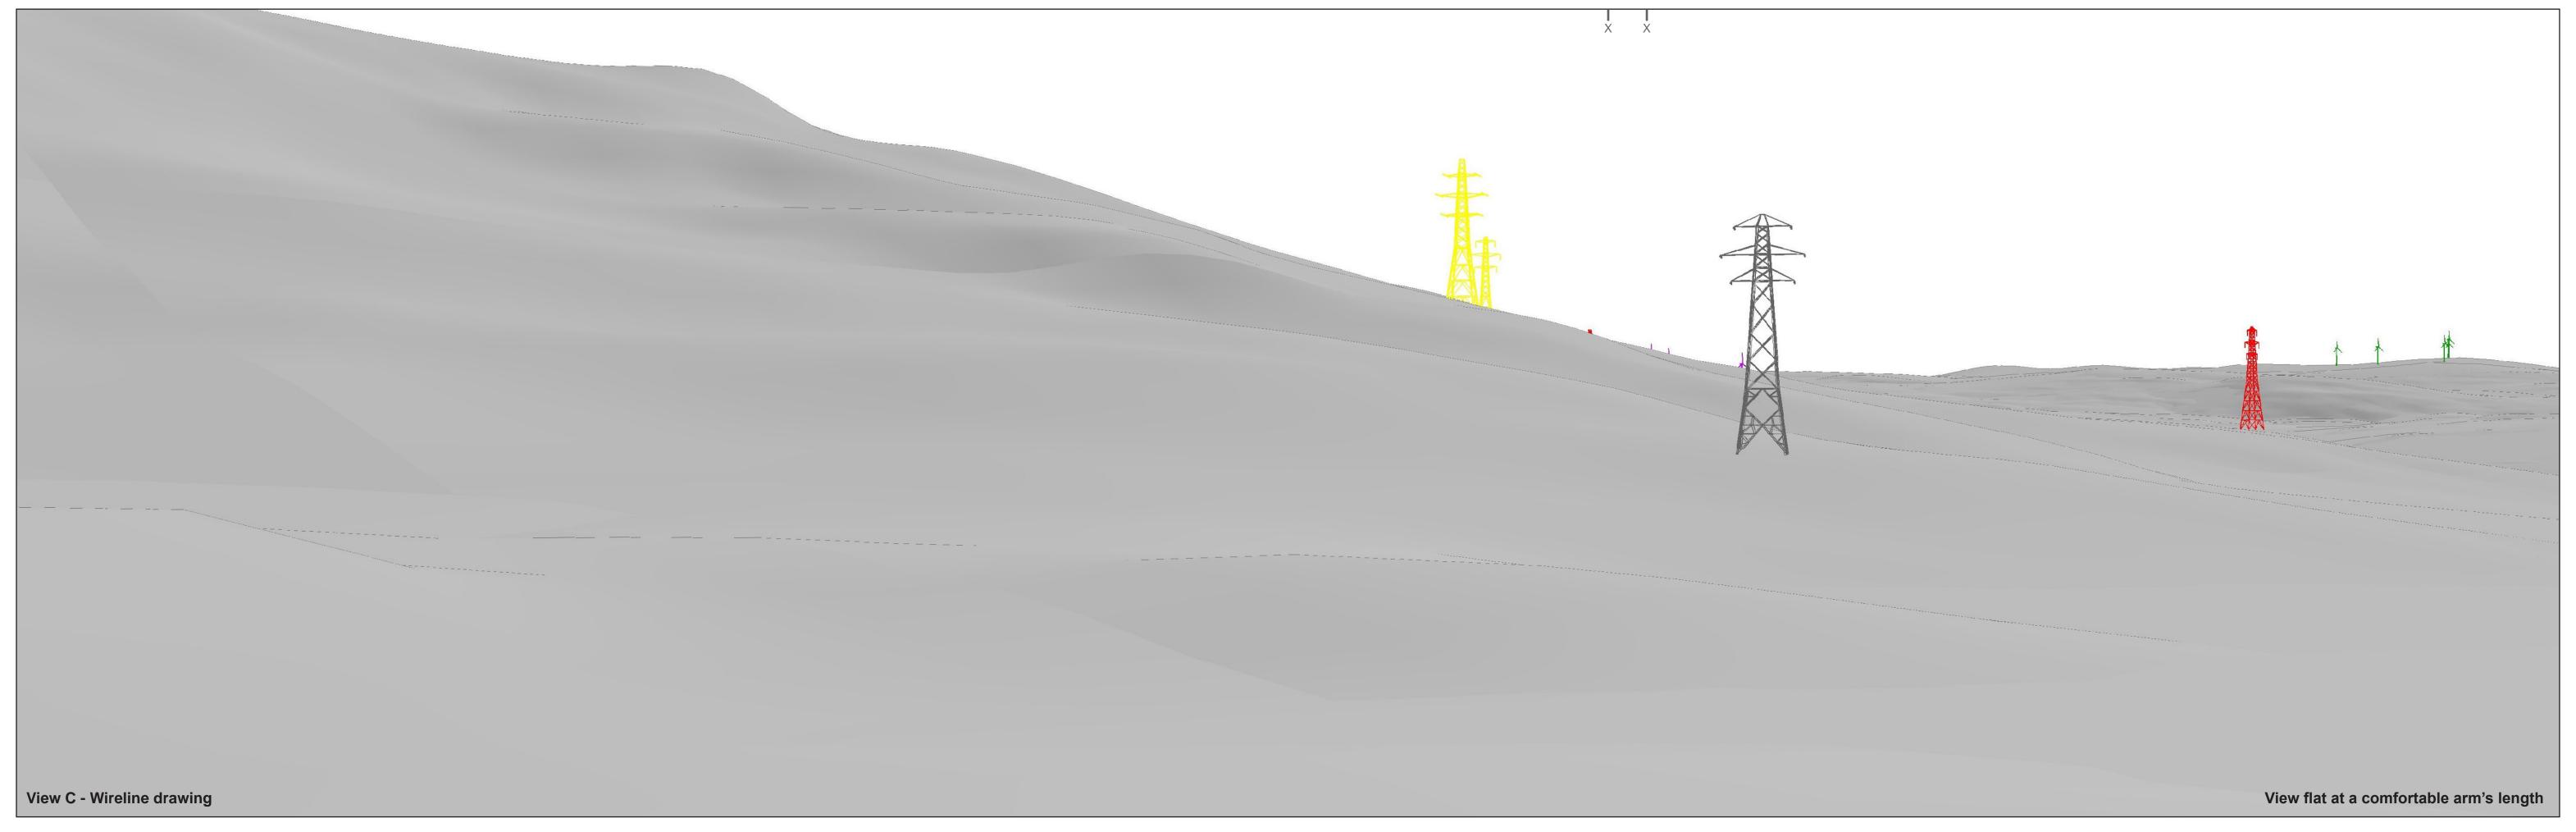

OS reference: 259631 E 579281 N AOD: 147.5 m Direction of view: 88.5°

Horizontal field of view: 53.5° (planar projection)
Principal distance: 812.5 mm
Paper size: 841 x 297 mm (half A1)
Correct printed image size: 820 x 260 mm

Camera: Nikon D750
Lens: Nikkor AF 50mm f/1.8D
Camera height: 1.5 m AGL
Date and time: 29/10/2018 12:55