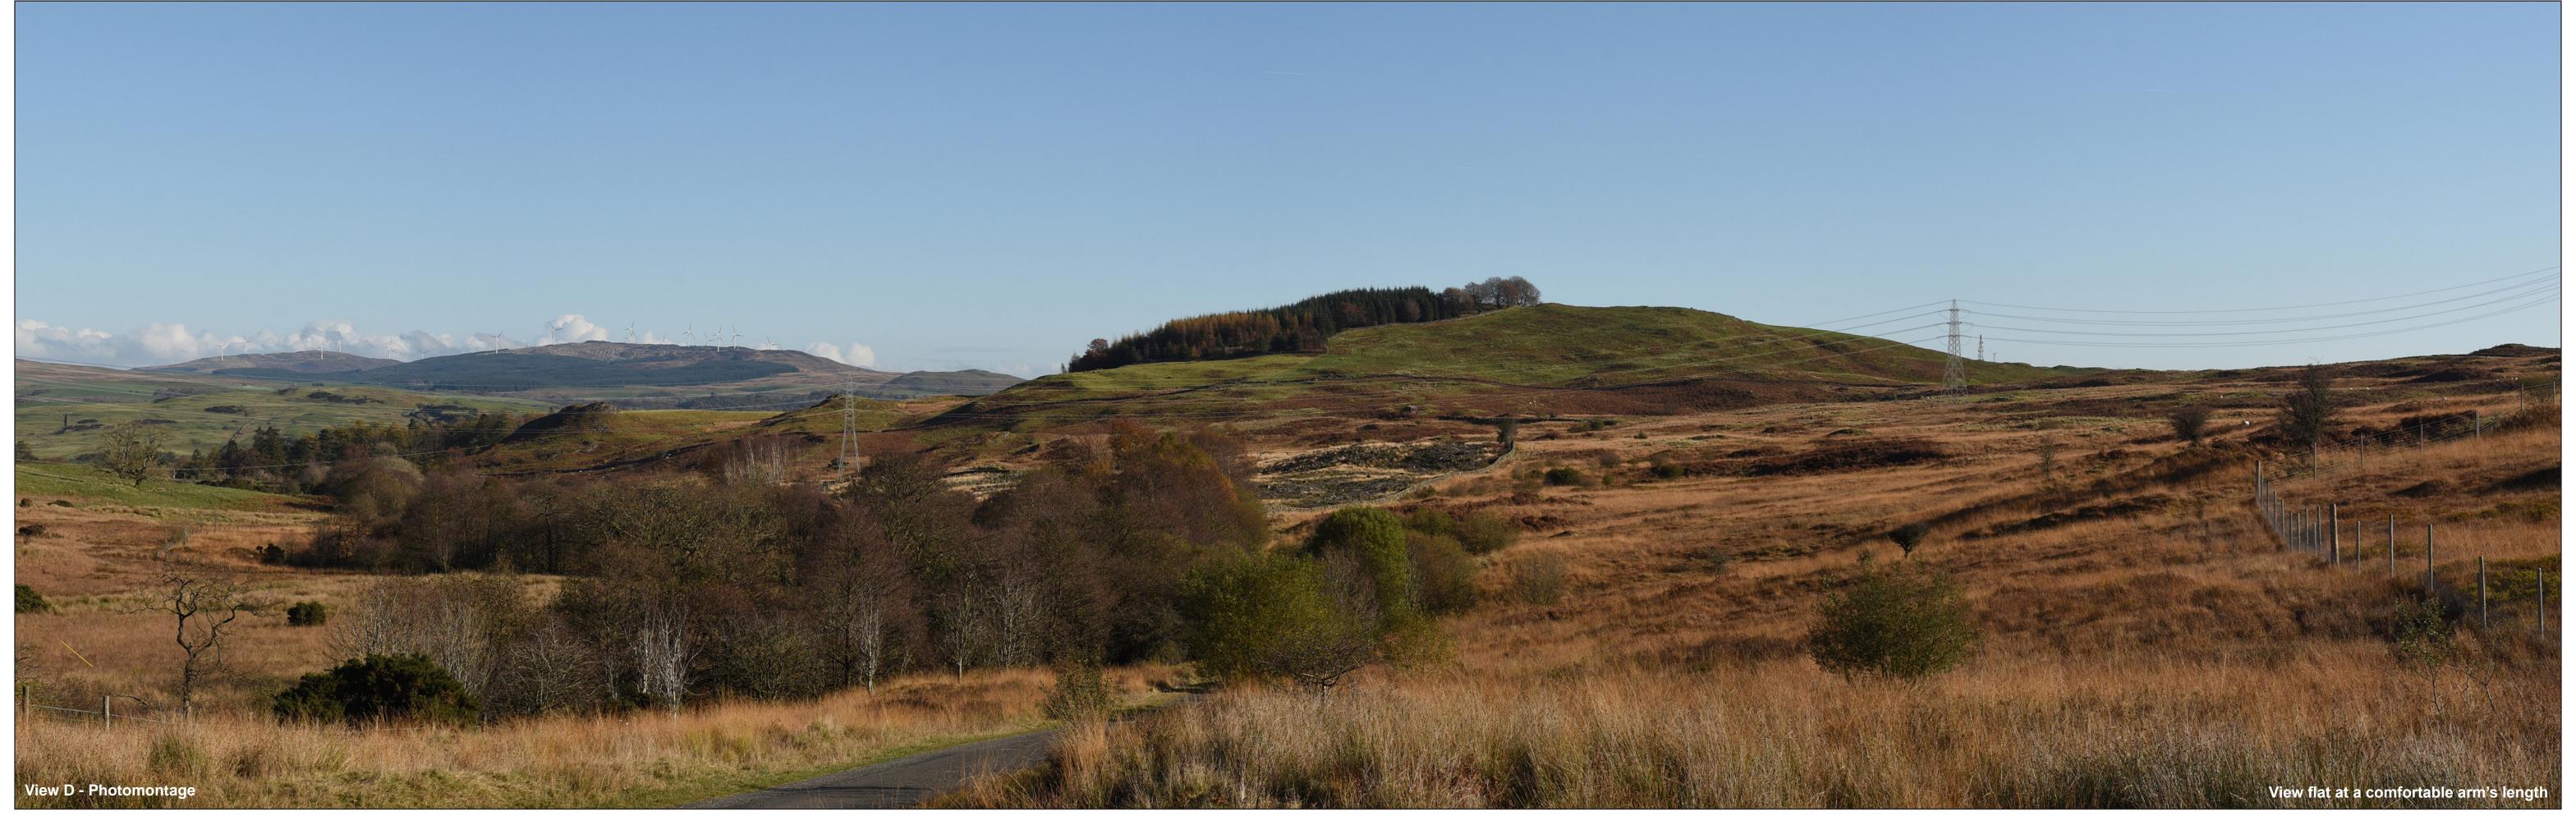

Camera: Nikon D750
Lens: Nikkor AF 50mm f/1.8D
Camera height: 1.5 m AGL
Date and time: 29/10/2018 12:55

OS reference: 259631 E 579281 N AOD: 147.5 m Direction of view: 88.5°

Horizontal field of view: 53.5° (planar projection)
Principal distance: 812.5 mm
Paper size: 841 x 297 mm (half A1)
Correct printed image size: 820 x 260 mm

Camera: Nikon D750
Lens: Nikkor AF 50mm f/1.8D
Camera height: 1.5 m AGL
Date and time: 29/10/2018 12:55

Line Route key: Glenlee to Tongland X - Existing 132kv tower removal Figure: 7.31.6

Viewpoint 11: Unclassified road (U3S) south-west of Glenlee

OS reference: 259631 E 579281 N AOD: 147.5 m Direction of view: 88.5°

Horizontal field of view: 53.5° (planar projection)
Principal distance: 812.5 mm
Paper size: 841 x 297 mm (half A1)
Correct printed image size: 820 x 260 mm