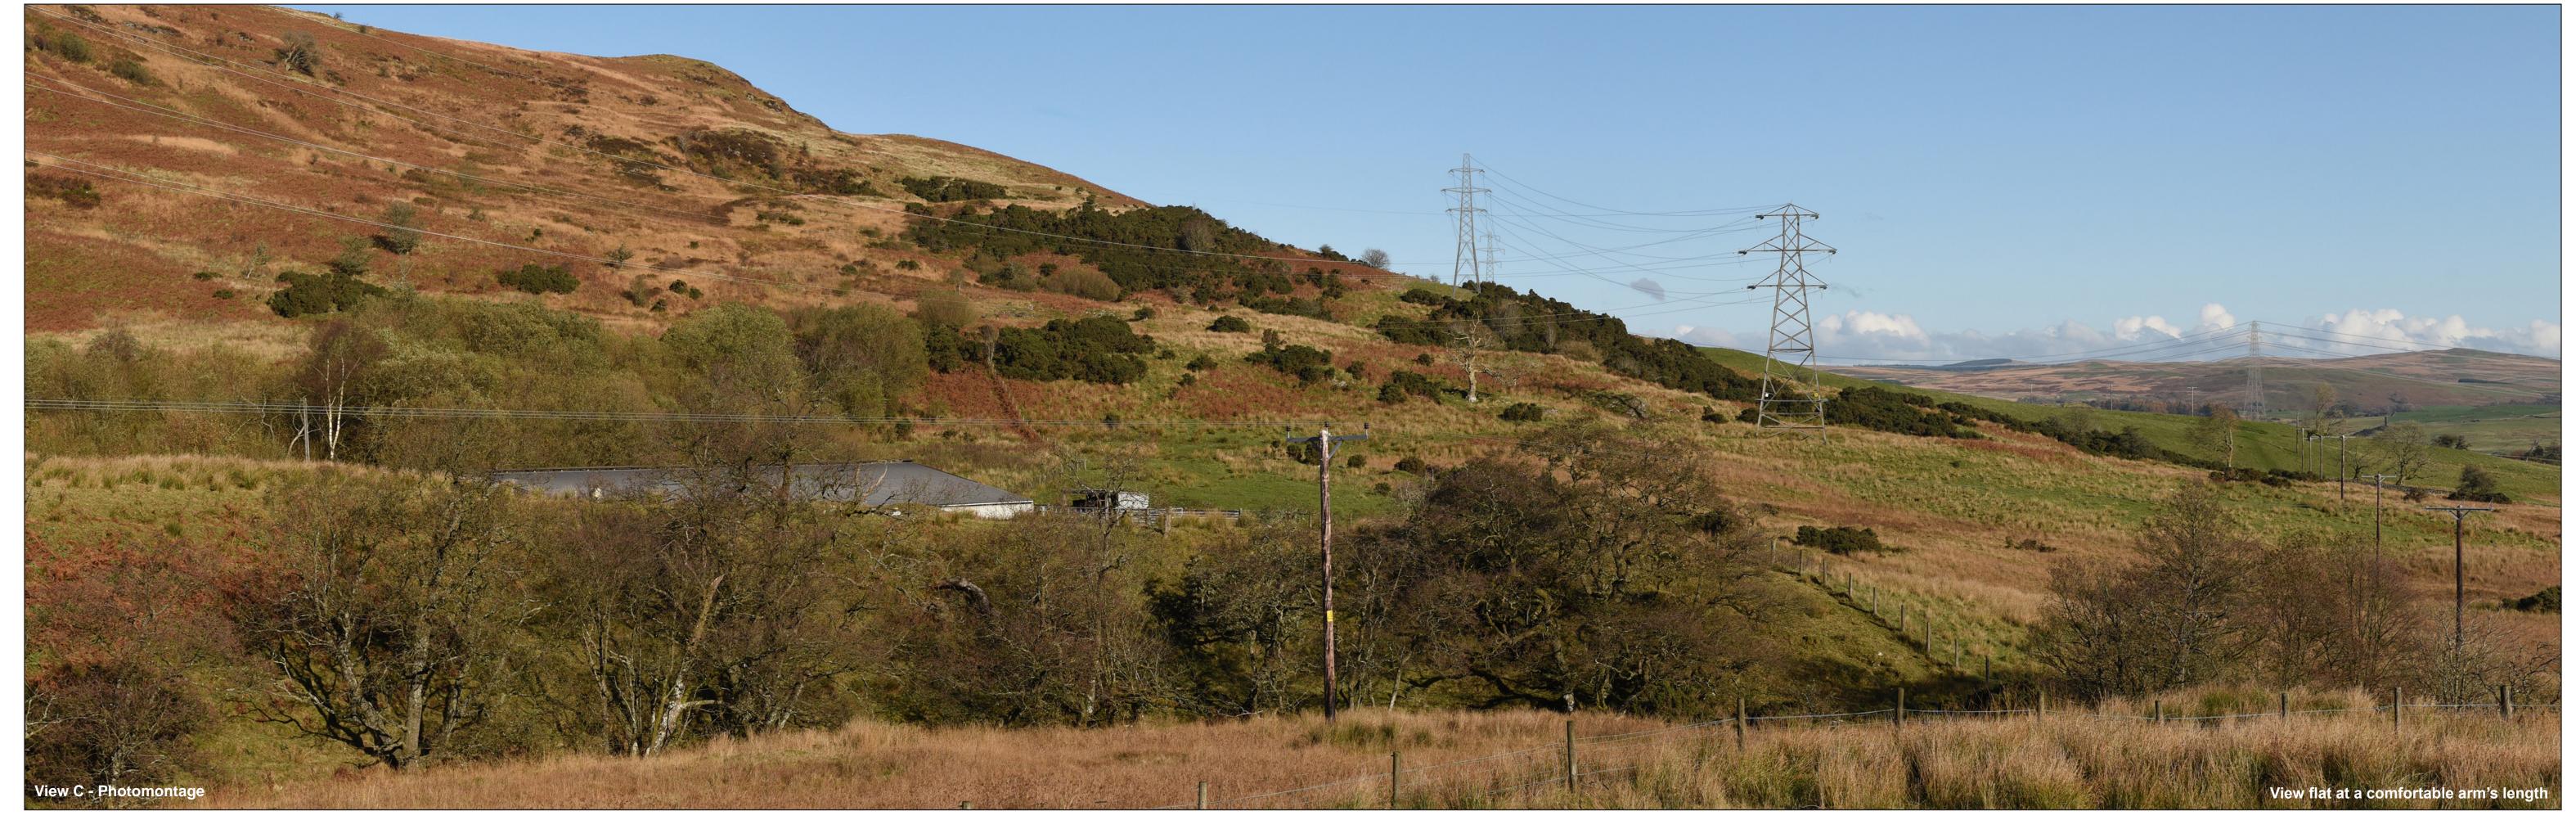

Line Route key: Glenlee to Tongland

X - Existing 132kv tower

OS reference: 259631 E 579281 N AOD: 147.5 m Direction of view: 120°

Horizontal field of view: 90° (cylindrical projection)
Principal distance: 522 mm
Paper size: 841 x 297 mm (half A1)
Correct printed image size: 820 x 260 mm

Camera: Nikon D750
Lens: Nikkor AF 50mm f/1.8D
Camera height: 1.5 m AGL
Date and time: 29/10/2018 12:55

Line Route key: Glenlee to Tongland X - Existing 132kv tower

OS reference: 259631 E 579281 N AOD: 147.5 m Direction of view: 35°