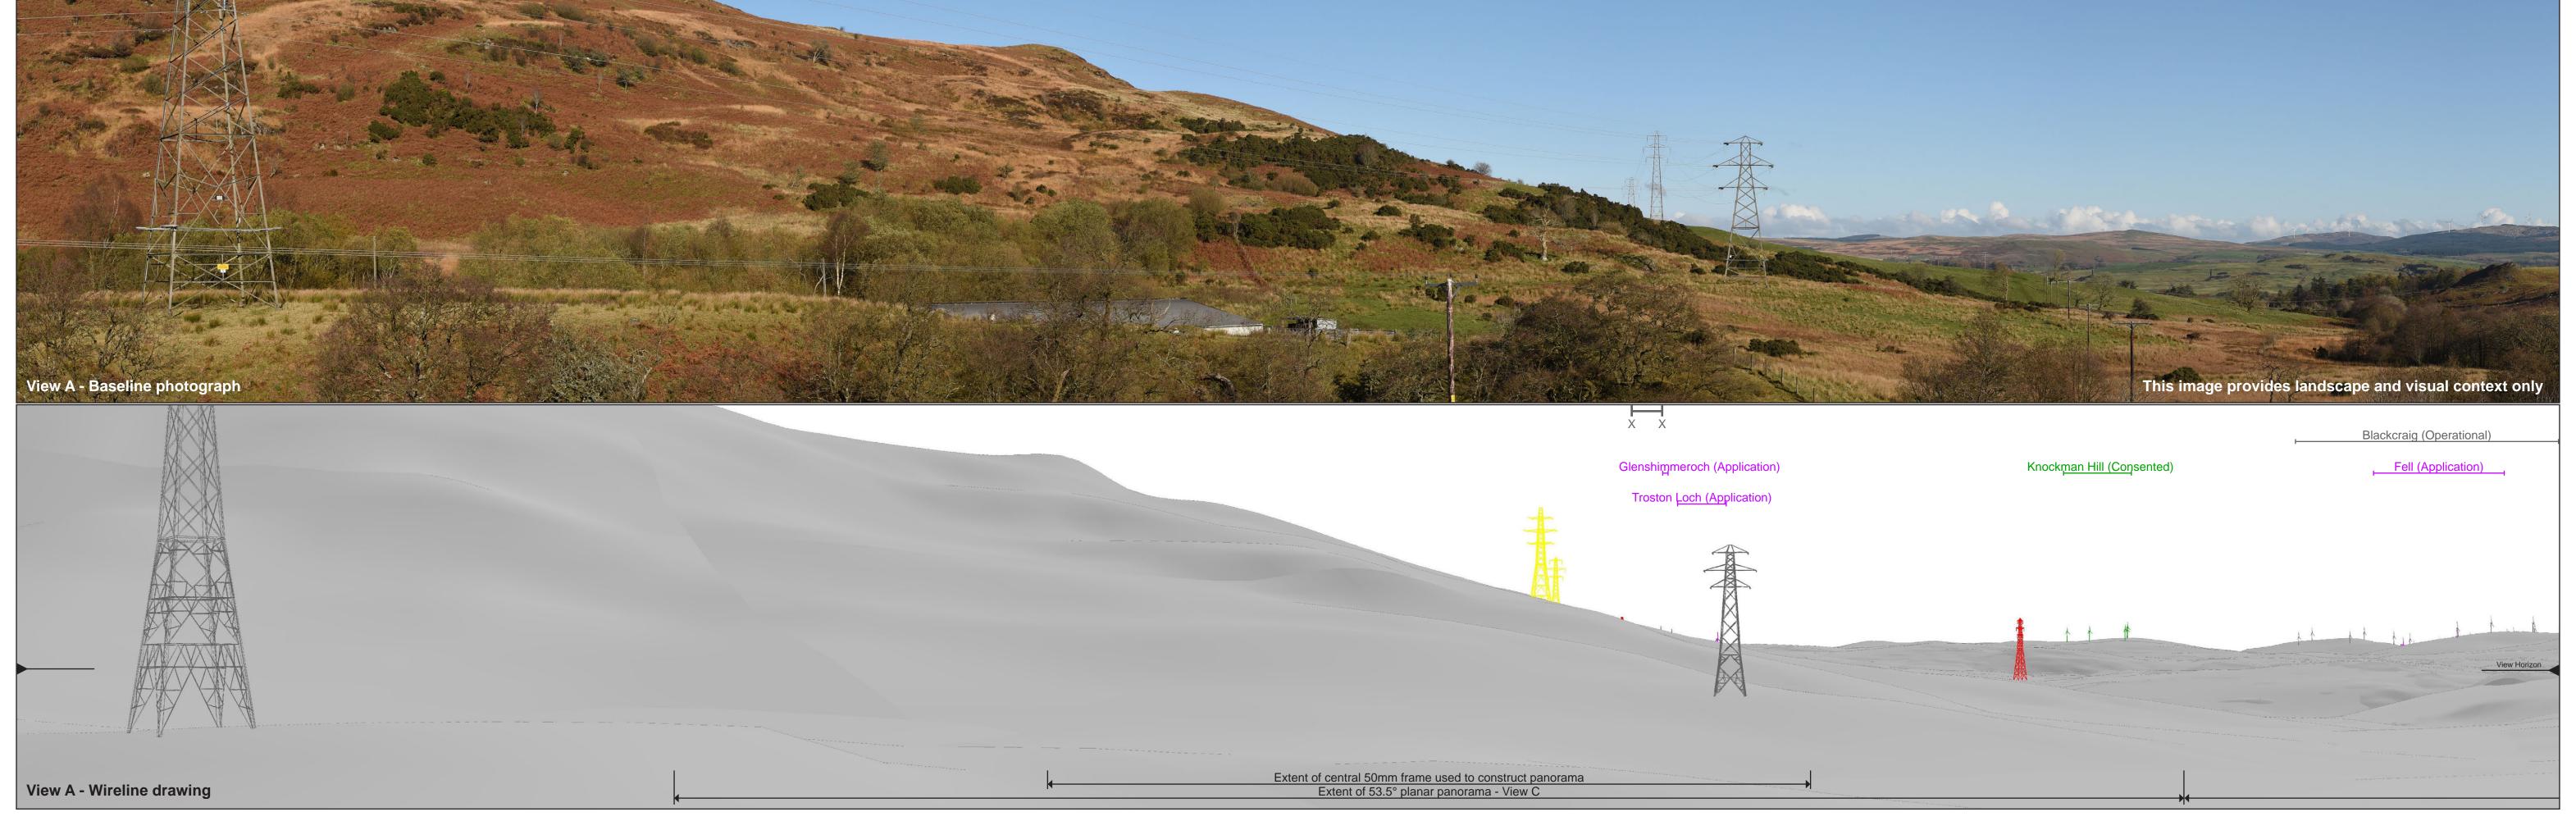

Line Route key: Glenlee to Tongland

X - Existing 132kv tower

OS reference: 259631 E 579281 N AOD: 147.5 m Direction of view: 120°

Horizontal field of view: 90° (cylindrical projection)
Principal distance: 522 mm
Paper size: 841 x 297 mm (half A1)
Correct printed image size: 820 x 260 mm

Camera: Nikon D750
Lens: Nikkor AF 50mm f/1.8D
Camera height: 1.5 m AGL
Date and time: 29/10/2018 12:55

Line Route key: Glenlee to Tongland X - Existing 132kv tower

OS reference: 259631 E 579281 N AOD: 147.5 m Direction of view: 35°

Horizontal field of view: 53.5° (planar projection)
Principal distance: 812.5 mm
Paper size: 841 x 297 mm (half A1)
Correct printed image size: 820 x 260 mm

Camera: Nikon D750
Lens: Nikkor AF 50mm f/1.8D
Camera height: 1.5 m AGL
Date and time: 29/10/2018 12:55