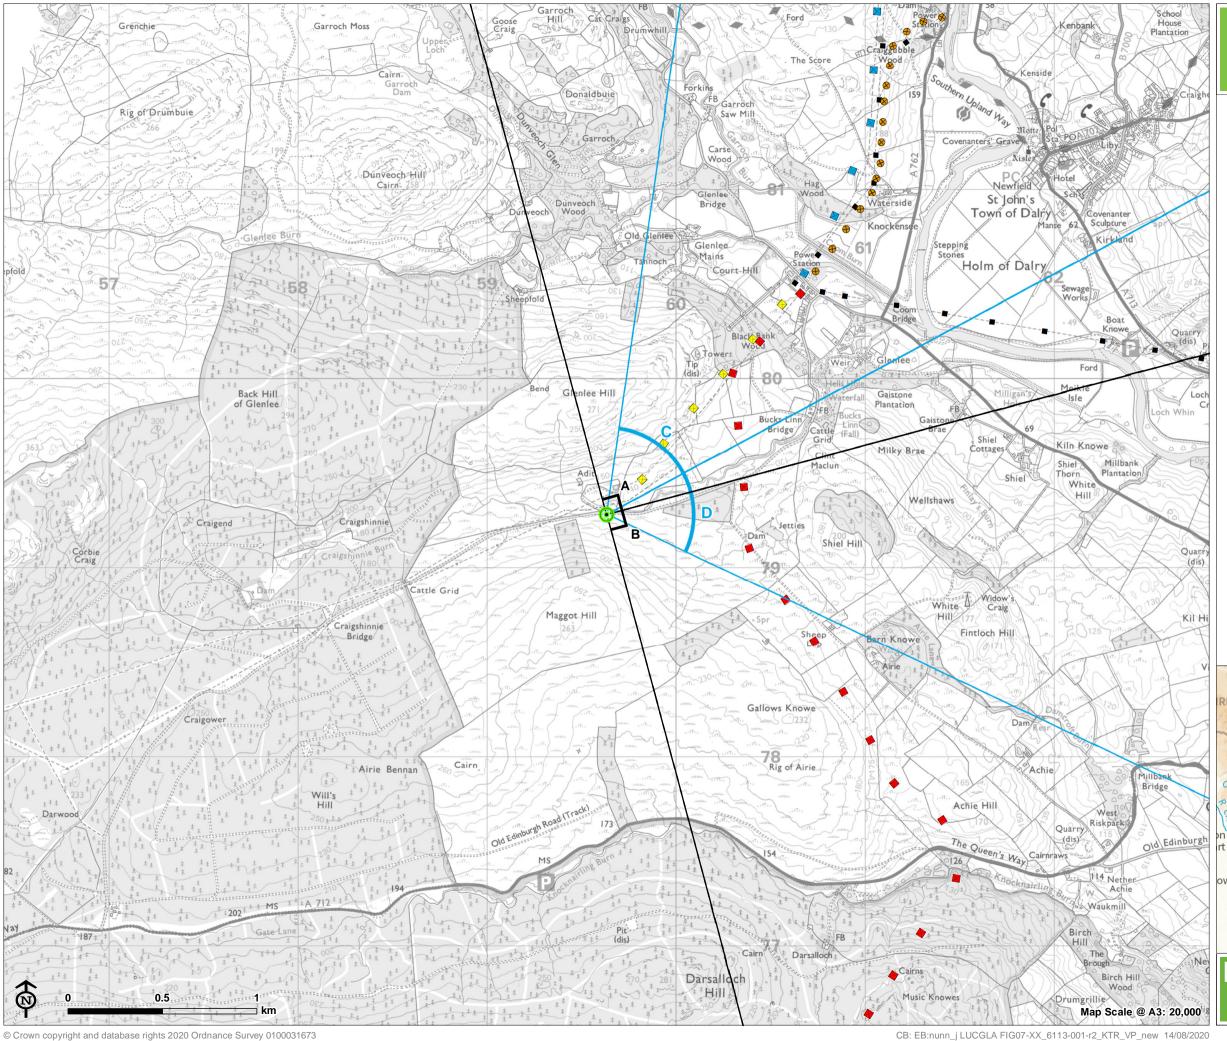

Moniaive

Crocketford O

Castle

Douglas

Dumfrie

O Dalbeat

DUMFRIES AND GALLOWAY

SP ENERGY **NETWORKS** 

Gatehouse of Fleet ew Galloway

- Existing tower for removal
- **(** Viewpoint
- 90° field of view
- 53.5° field of view

## Distance to Nearest Tower from each connection:

- N or R Tower for Removal: 1.58km - P - G: 1.65km
- E G: 1.69km
- G T: 0.74km
- BG: 0.27km

OS reference: 259631 E 579281 N AOD: 147.5 m Direction of view: 30°